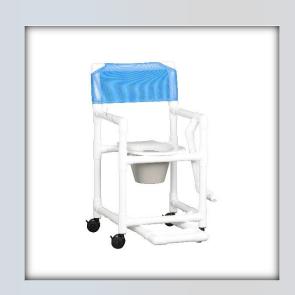

## Value Line Shower Chair w/ Footrest and Lap Bar

| Technical Data    |        |  |
|-------------------|--------|--|
| Height:           | 39.5   |  |
| Width:            | 20.5   |  |
| Depth:            | 23     |  |
| Weight:           | 26     |  |
| Seat Height:      | 21     |  |
| Clearance:        | 18     |  |
| Between the arms: | 17.25  |  |
| Weight Capacity:  | 300    |  |
| Ship Weight       | 28     |  |
| Shipping Method   | Parcel |  |

## **Features**

- 3" durable twin wheel casters, all locking
- Clip-on seat lifts and can be removed for cleaning
- Extra support mesh backrest, available in 5 colors
- Removeable pail with lid
- Slideout footrest for added safety
- Lap bar prevents leaning too far forward