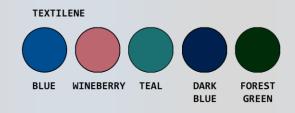

| Ordering Options                 |  |
|----------------------------------|--|
| VL SC17 P FRLB                   |  |
| Specify backrest color selection |  |

## **Features**

- 3" durable twin wheel casters, all locking
- Clip-on seat lifts and can be removed for cleaning
- Extra support mesh backrest, available in 5 colors
- Removeable pail with lid
- Slideout footrest for added safety
- Lap bar prevents leaning too far forward